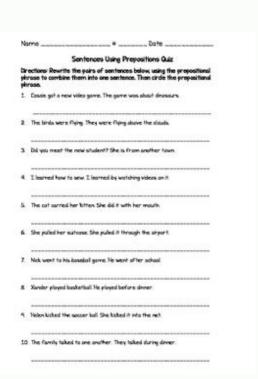

| Continue      | TOTAL TOTAL |
|---------------|-------------|
| I'm not robot | reCAPTCHA   |

Hi! My name is Isti. I'm a student who is from West Java. I'm taking my bachelor degree in the UI, which is located in Depok. I, who come from a small town, feel very happy to study here. My major which is economics is the favourite major. I like my lecturers, especially Mrs. Ramadhani teaches who accountant. Although she is a senior lecturer, she is humble and modest. One day, while I was walking hurriedly to the class, I bumped into her. However, because she knew that I was in a hurry, she didn't angry. Therefore, because I like her, I want to be a lecturer just like Mrs. Ramadhani.