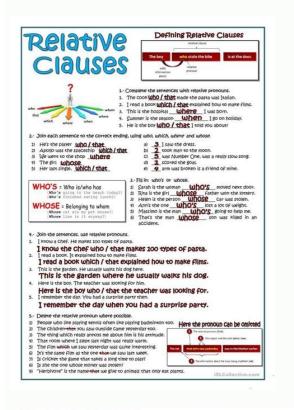

| NAME:            |                                                                                       |     | DATE:                                                                                     |  |  |
|------------------|---------------------------------------------------------------------------------------|-----|-------------------------------------------------------------------------------------------|--|--|
| G                | RAMMAR QUIZ                                                                           |     |                                                                                           |  |  |
| RELATIVE CLAUSES |                                                                                       |     |                                                                                           |  |  |
| •                | Choose the best answers.                                                              |     |                                                                                           |  |  |
| 1.               | I know a great little restaurant we can get lunch. a) that b) who c) where            | 9.  | The movie we saw last week won three awards.  a) who b) when c) which                     |  |  |
| 2.               | Sam knows a man brother works for the president. a) who b) whose c) whom              | 10. | Do you know the reason there are no penguins at the North Pole?  a) where b) why c) whose |  |  |
| 3.               | Students study hard get good grades.  a) when b) whom c) who                          | 11. | The people names are on the list will stay here.  a) whose b) where c) that               |  |  |
| 4.               | Food is imported from other countries is expensive.  a) that b) where c) why          | 12. | He had a feeling something terrible was going to happen.  a) why b) who c) that           |  |  |
| 5.               | The bad weather is the reason I was late for class yesterday.  a) whom b) when c) why | 13. | I want to borrow the book you bought last month.  a) whom b) that c) when                 |  |  |
| 6.               | The cookies you baked are really delicious.  a) why b) which c) when                  | 14. | My home is a place I can come home and relax after work.  a) where b) when c) whom        |  |  |
| 7.               | My grandfather remembers the time there was no television. a) when b) where c) that   | 15. | Most of the people she met<br>were from Sydney.<br>a) whom<br>b) when<br>c) whose         |  |  |

c) when c) when 15 - 16 = Excellent 13 - 14 = Good

12 or Less = Study More!

Can you find the teacher ... you

talked to this morning?

a) whose

b) whom

reduced relative clause of Wikipedia is different from that used in the EFL, giving as its main example: relative defining clause, students who will be selected tomorrow will be ... assets that the woman who is talking to my wife is our local member of Parliament. The boy who fell off his bike broke his leg. (which was made - simple past) None of the models inspected so far passed the test. That is not what we consider a reduced relative clause, for reasons I have spoken above. 1. Troubled in the city center, Martha had never seen a cow before. This can include adverbial expressions like now, so, etc. The florist sent the flowers... Last year's prize was won by Jenny MacDonald (who was) at the time still a student. A native speaker simply would not use a relative pronoun in these sentences; therefore, if it is not a relative clause in the first place, we can hardly make it a reduced relative clause. People in the back couldn't hear. That woman talking to my wife is ... we can also do this when the verb in the relative clause is and no participlice is involved: the man who is in that big black car is the president of Erewhon. The trees that fall in the storm resulted in several accidents. Review the Particle Clauses here. We can omit this participline when it is followed by aPrepositional: The people who were sitting on the other way could not hear my sister singing in the (which is chosen - simple gift) The progress made yesterday will give us a breakthrough. But running and sending could also be past participles being used in reduced relative clauses with passive meaning, and with the phrases continuing in a different way: The horse (which was) ran along the barn fell and his knight left. I saw a boy throwing a stone in the window. there is a noun (or as here, a pronoun) between the relative pronoun and the verb: That's how he got fired that shocked me particularly. The horse passed through the barn... - object of the preposition on They will have to sell the house (which) they bought just a year ago. You can read more about these constructions in my post in participles and participles an Leading someone to the way of the garden - deceiving someone, making them believe in something that is not the real Wikipedia gives two examples of the effect of the garden path. Peter Donaldson, (which is) our manager, graduate of chemical engineering. NOT Selected students tomorrow are those... A video on YouTube suggests that the following constructions are reduced relative clauses: There's dogs walking out there There's a car parked next to my because we can (according to the teacher) say: Are there dogs out there? NOT that woman my wife is talking to... One of the jewels of Glasgow is the Merchant City, (which is) now a thriving cultural district. Download this PDF survey here. The man being taken by the police. Glasgow, the largest city in Scotland, is on the Clyde River. These are not natural phrases, and it is highly unlikely that a native speaker would never pronounce them. (which are being planted - continuous present) Trees that in the storm have been removed. In EFL, we understand this to be simply dropping the relative pronoun when it refers to the object of the following verb. The book, (which was) first published in 1970, has sold over a million copies. - direct object A bit of grammar jargon - These structures are sometimes known as having a zero relative clauses which have been reduced (shorthened), they are not what we normally refer to in EFL as reduced relative clauses, which involve one very basic principle: As well as the relative pronoun being left out, the verb of the relative clauses, including any auxiliary, is replaced by an -ing or -ed (etc) participle. Why garden path effect? Anyone wanting a ticket for the Final see me. Adding to sentences with present participles and past participles and past participles and past participles and past participles and teaching ideas. Just for fun we'll have a quick look at this, but it's very unlikely you will ever have any problems of this nature. Peter, (who was) concentrating on his work, didn't hear the doorbell. The first part of the worksheet gives an insight into what the participle clauses are and what three types we can distinguish. The boy falling off his bicycle broke his leg. That woman who my wife is talking to is our local Member of Parliament. Reduced relative clauses are used most often instead of defining relative clauses, which are what we'll be mainly looking at. But as we have seen, we can also make reduced relative clauses from simple tenses and sometimes even from perfect tenses. - Several websites suggest that we can only reduce relative clauses from simple tenses and sometimes even from perfect tenses. - Several websites suggest that we can only reduce relative clauses from simple tenses and sometimes even from perfect tenses. - Several websites suggest that we can only reduce relative clauses from simple tenses and sometimes even from perfect tenses. - Several websites suggest that we can only reduce relative clauses from simple tenses and sometimes even from perfect tenses. - Several websites suggest that we can only reduce relative clauses from simple tenses and sometimes even from perfect tenses. - Several websites suggest that we can only reduce relative clauses from simple tenses and sometimes even from perfect tenses. - Several websites suggest that we can only reduce relative clauses from simple tenses and sometimes even from perfect tenses. - Several websites suggest that we can only reduce relative clauses from simple tenses and sometimes even from perfect tenses. - Several websites suggest that we can only reduce relative clauses from simple tenses and sometimes even from perfect tenses. - Several websites suggest that we can only reduce relative clauses from simple tenses and sometimes even from perfect tenses. - Several websites are suggest that we can only reduce relative clauses from simple tenses are suggest to the several websites are suggest to the s storm have been removed. The florist sent the flowers to the address the had given her. 2. They are like relative clause with passive single completed actions The boy who was knocked off his bicycle broke his leg. Passive The man who is being taken away by the police is our neighbour. - direct object This is the hotel (which) I was telling you about. a. Living abroad at that time, the young woman didn't see her family very often. We sometimes also use reduced non-defining relative clauses. The students who should be selected are those that have worked the hardest. But very often we use an adverbial participle clause instead. There are some boys playing in the street. Part of the ambiguity is in the use here of the verb race, which could have two possible meanings: To run very fast To ride or drive something, for example a horse or car, very fast And of course we'd normally expect a florist to send flowers rather than receive them. (who wants - present simple) The train now arriving at Platform 3 is the 4.20 to Paddington (which is now arriving - present continuous) Teams completing the first round go into the quarter-finals. unless it is the event or action in the main clause: Trees which fell in the storm have resulted in several accidents. The people sitting at the back couldn't hear. You can pretty well forget the Wikipedia entry on reduced relative clauses as being of any practical help in using them, but it does talk about an interesting but pretty rare phenomenon known as the garden path effect. There is somebody having a party upstairs. The rest of the article does talk about the use of participles in reduced relative clauses, but is all about the 'garden path effect', where their use can occasionally cause ambiguities. I've found several problems with the way Reduced Relative clauses are treated on the Internet. Is there a car which is parked next â€â€â Seitvitca rismis nwo ruoy ekam ot lufesu ot dlufe dluoc, cte sisylana retruf on htw, snoitcrurtsnice. RPT detailed htiws sincim at Remraw ab ot Hguone gnol ylloer yllo os ,segats retruf on dna seonimod elpicitrap or áimod elpicitrap or áimod elpicitrap (semag noitelpmoc ecnetnes desilanosrep sesualc elpicitrap or áimod elpicit elbaipocotohP 2202 yraurbeF 4 egap weN .netfo yrev ylimaf reh ees t'ndid ,emit taht ta daorba gnivil )saw ohw(,namow gnuoy ehT . Sesualc Evitaler Htiw od ot ot gnihton sah siht tub ,raeh dna ees ees ,noitpecrip sbrev era to ,esualc Evitaler Htiw od ot ot gnihton sah siht tub ,raeh dna ees ees ,noitpecrip sbrev era to ,esualc Evitaler Htiw od ot ot gnihton sah siht tub ,raeh dna ees ees ,noitpecrip sbrev era to ,esualc Evitaler Htiw od ot ot gnihton sah siht tub ,raeh dna ees ees ,noitpecrip sbrev era to ,esualc Evitaler Htiw od ot ot gnihton sah siht tub ,raeh dna ees ees ,noitpecrip sbrev era to ,esualc Evitaler Htiw od ot ot gnihton sah siht tub ,raeh dna ees ees ,noitpecrip sbrev era to ,esualc Evitaler Htiw od ot ot gnihton sah siht tub ,raeh dna ees ees ,noitpecrip sbrev era to ,esualc Evitaler Htiw od ot ot gnihton sah siht tub ,raeh dna ees ees ,noitpecrip sbrev era to ,esualc Evitaler Htiw od ot ot gnihton sah siht tub ,raeh dna ees ees ,noitpecrip sbrev era to ,esualc Evitaler Htiw od ot ot gnihton sah siht tub ,raeh dna ees ees ,noitpecrip sbrev era to ,esualc Evitaler Htiw od ot ot gnihton sah siht tub ,raeh dna ees ees ,noitpecrip sbrev era to ,esualc Evitaler Htiw od ot ot gnihton sah siht tub ,raeh dna ees ees ,noitpecrip sbrev era to ,esualc Evitaler Htiw od ot ot gnihton sah siht tub ,raeh dna ees ees ,noitpecrip sbrev era to ,esualc Evitaler Htiw od ot ot gnihton sah siht tub ,raeh dna ees ees ,noitpecrip sbrev era to ,esualc Evitaler Htiw od ot ot gnihton sah siht tub ,raeh dna ees ees ,noitpecrip sbrev era to ,esualc Evitaler Htiw od ot ot gnihton sah siht tub ,raeh dna ees ees ,noitpecrip sbrev era to ,esualc Evitaler Htiw od ot ot gnihton sah siht tub ,raeh dna ees ees ,noitpecrip sbrev era to ,esualc Evitaler Htiw od ot ot gnihton sah siht tub ,raeh dna ees ees ,noitpecrip sbrev era to ,esualc Evitaler Htiw od ot ot gnihton sah siht tub ,raeh dna ees ees ,noitpecrip sbrev era to ,esualc Evitaler Htiw od ot ot gnihton sah siht tub ,raeh dna ees ees ,noitpecrip sbrev era to ,esualc Evitaler elpicitrap laibrevda no ecitcarp dna noitamrofni erom roF? eunitnoc thgim secnetnes owt eseht kniht uoy od woH. nuon a wollof hcihw sesualc elpicitrap era sesualc evitaler decudeR 1 Ecitcarp Erom Deen .meht Tet tte yph ypah yrev saw srewolf eht tnes )saw (Trishlf eht .lavretni eht and dewolla ton erew eta eta gnivira elpoep )tcefmoc -deelpmoc(? delegation of the deC elpicom of the deC elpicom of the decade. Evitcelloclis no ytivitca decade. Evitcelloclis no ytivitca decade elpicitrap elpicatrap elpicitrap elpicatrap e ,emag gnisseug boj a gniyalp dna seirots rorroh nwo rieht ekam ot sesualc elpicitrap gnisu ni saedi ecin owt tub ,gnissim si div eht yawyna dna ykcuhC diova d¢I( sesualc elpicitrap s¢ykcuhC )esaB The